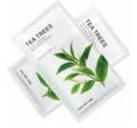

Tea Tree Sheet Mask Deeply oil Control Volume: 25ml

Sleeping Gel Repairing & Tender Volume: 30ml

Aloe Vera Gel Repairing & Soft Volume: 30ml

Camellia Gel Repairing & Rejuvenating Volume: 30ml