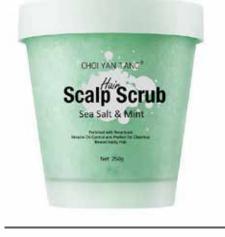

## Hair Scalp Scrub

Enriched with Botanicals
Miracle Oil Control and Perfect
For Chemical treated badly Hair
For Over Heating badly hair
For UVA/UVB badly hair

Volume: 250g

Professional Wrap Lotion For more defined braids, twists and locs. Frizz-Free & Long Lasting Hold