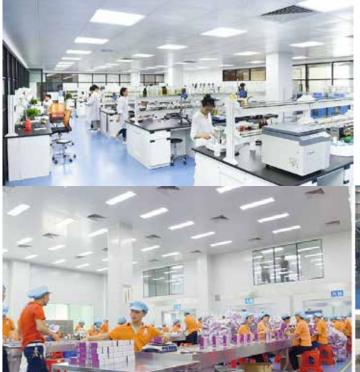

We have more than 30, 000 square-meters with 100,000 Classes Air Purification GMP Standard workshop, garden plant area with beautiful and clean environment.

To use ultraviolet and ozone sterilization, accompanied by alcohol, disinfection solution clean, first class cleanliness, for the output of high-quality products, provide the best hardware requirements. We have more than 2000 square meters of emulsifying plant, more than hundreds of emulsifying pots, daily average of up to 300-500 tons of emulsified material. The transfer of production materials completely abandoned the traditional manual methods, the use of advanced seal management transmission, fully guaranteed aseptic environment, ensure products safety and high quality.

We have 36 full automatic production lines and about 400 employees, 30 QC team employees, Monthly production capacity is 20,000MT of beauty products. OEM/ODM is welcomed