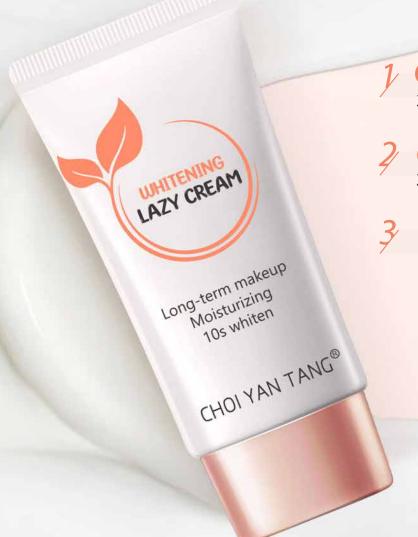

## YOGURT TEXTURE REFRESHING AND NOT STICKY

Brightens and deeply nourishes skin

- 1 QUICK MAKEUP
  3s One touch of white
- GLYCYRRHIZA GLABRA
  24h Deep skin nourishing
- 3 LONG-LASTING MAKEUP 12h Long-lasting white