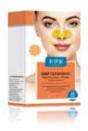

Nose Pore Strips Charcoal Volume: 8 Strips

Nose Pore Strips Orange Volume: 8 Strips

Nose Peel off Mask Black Heads Removal

Volume: 30ml

Nose Peel off Mask Black Heads Removal

Volume: 30ml

- \*The saver of Blackheads in this summer
- \* Deeply cleaning with peel off with blackheads
- \* Tightening the pores
- \* Easy to use with prompt effect
- \* Say Goodbye to the blackhead in 15 mins.