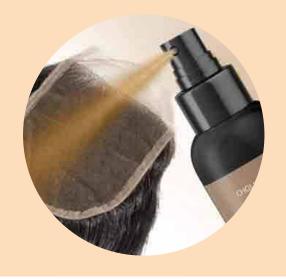

## Color Lace Tint

Different colors match your perfect skin Waterproof and find your perfect shade

Color Lace Tint Spray Dark Brown Volume: 100ml

Color Lace Tint Spray Medium Brown Volume: 100ml

Color Lace Tint Spray Light Brown Volume: 100ml

Color Lace Tint Mousse Dark Brown Volume: 100ml

Color Lace Tint Mousse Medium Brown Volume: 100ml

Color Lace Tint Mousse Light Brown Volume: 100ml

Lace Glue Adhesive Waterproof

Volume: 30ml

Lace Glue Remover Safe on all skin types Volume: 30ml

## Lace Glue Series

Safe on all skin types Waterproof & Fast acting & Invisible