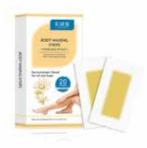

Green Tea Clay Mask Oil Control(For T-zone) Volume: 175g

**Body Wax Strips** Chamomile Volume: 20 Strips

**Body Wax Strips** Lavender Volume: 20 Strips

**Body Wax Strips** Rose Volume: 20 Strips

Nose Pore Strips Watermelon Volume: 8 Strips