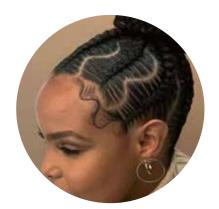

## Lock Braiding

No residue, No white, No flakes and Natural strongly holding Polished ponytails

Lock Firming Wax Strong Hold Volume: 100g

Braid Jelly
Polished ponytails
Volume: 180g