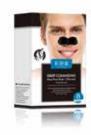

Nose Pore Strips Charcoal Volume: 8 Strips

Nose Pore Strips Orange Volume: 8 Strips

Nose Peel off Mask Black Heads Removal

Volume: 30ml

Nose Peel off Mask Black Heads Removal

Volume: 30ml

- \*The saver of Blackheads in this summer
- \* Deeply cleaning with peel off with blackheads
- \* Tightening the pores
- \* Easy to use with prompt effect
- \* Say Goodbye to the blackhead in 15 mins.