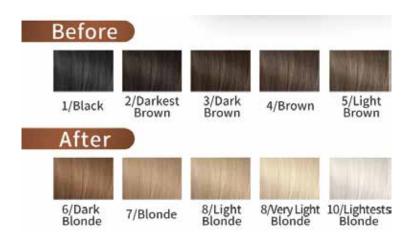

## 12 Color you choose

6.85 COPPER RED 9.00 LIGHT BLONDE

7.34 GOLDEN BROWN

8.34 GOLDEN COPPER

6.65 BURGUNDY

8.00 MEDIUM BLONDE 4.66 MAHOGANY 5.00 LIIGHT BROWN

6.00 DARK BLONDE

4.00 MEDIUM BROWN

3.00 DARK BROWN 2.00 NATURAL BLACK

\* Ideal for all hair types