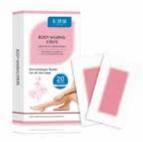

Green Tea Clay Mask Oil Control(For T-zone) Volume: 175g

**Body Wax Strips** Chamomile Volume: 20 Strips

**Body Wax Strips** Lavender Volume: 20 Strips

**Body Wax Strips** Rose Volume: 20 Strips

Nose Pore Strips Watermelon Volume: 8 Strips