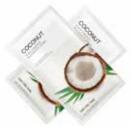

## Plant Fresh SHEET MASK —

More Natural | Safer | No Stimulation

**Cucumber Sheet Mask** Replenish & Refresh Volume: 25ml

Pomegranate Sheet Mask Coconut Sheet Mask Anti-oxidant Volume: 25ml

Rejuvenating Volume: 25ml