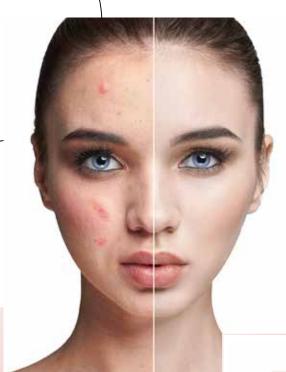

## YOGURT TEXTURE REFRESHING AND NOT STICKY

Brightens and deeply nourishes skin

- 1 QUICK MAKEUP
  3s One touch of white
- GLYCYRRHIZA GLABRA
  24h Deep skin nourishing
- 3 LONG-LASTING MAKEUP 12h Long-lasting white