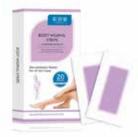

Green Tea Clay Mask Oil Control(For T-zone) Volume: 175g

**Body Wax Strips** Chamomile Volume: 20 Strips

**Body Wax Strips** Lavender Volume: 20 Strips

**Body Wax Strips** Rose Volume: 20 Strips

Nose Pore Strips Watermelon Volume: 8 Strips